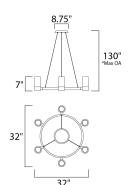

# **MEASUREMENTS**

DIMENSION : 32" W x 7" H

MAX OAH : 130" OAH

CANOPY : 8.75" W

HANGING WEIGHT : 14.96 lb