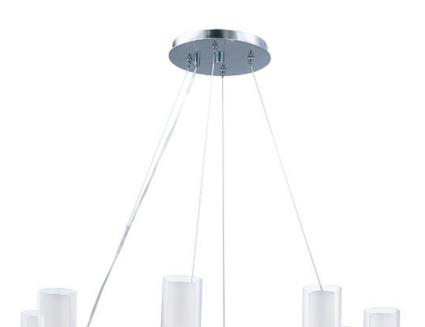

## PRODUCT DESCRIPTION

\*max overall height

The Silo collection makes artful use of thin-profile rectangular tubing with a mirror-like Polished Chrome finish for a clean, contemporary look. A subtle Frost on the underside of the two cylindrical glass shades adds softness to the sleek lines, while the bright Xenon lamps are cleverly concealed in the cast metal ring allowing ample light to cast both upwards and downwards without glare.Â