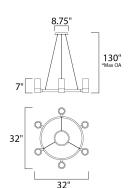

# **MEASUREMENTS**

DIMENSION : 32" L x 32" W x 7" H

MAX OAH : 130" OAH CANOPY : 8.75" W HANGING WEIGHT : 19.8 lb