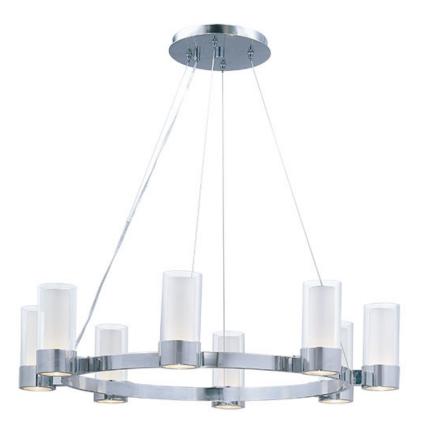

## PRODUCT DESCRIPTION

\*max overall height

The Silo collection makes artful use of thin-profile rectangular tubing with a mirror-like Polished Chrome finish for a clean, contemporary look. A subtle Frost on the underside of the two cylindrical glass shades adds softness to the sleek lines, while the bright Xenon lamps are cleverly concealed in the cast metal ring allowing ample light to cast both upwards and downwards without glare.Â