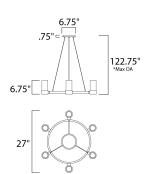

# **MEASUREMENTS**

DIMENSION : 27" L x 27" W x 7" H

MAX OAH : 130" OAH HANGING WEIGHT : 14.3 lb

\*max overall height