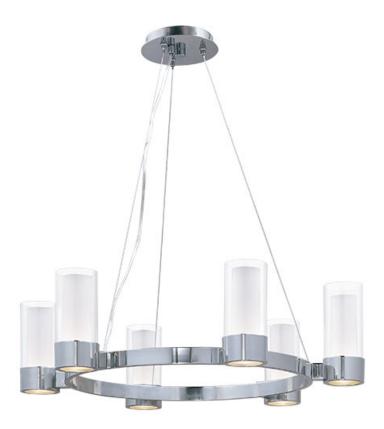

## PRODUCT DESCRIPTION

The Silo collection makes artful use of thin-profile rectangular tubing with a mirror-like Polished Chrome finish for a clean, contemporary look. A subtle Frost on the underside of the two cylindrical glass shades adds softness to the sleek lines, while the bright Xenon lamps are cleverly concealed in the cast metal ring allowing ample light to cast both upwards and downwards without glare.Â