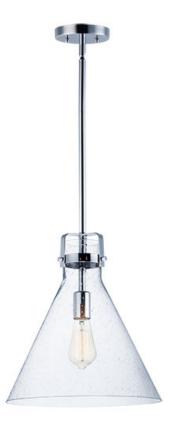

## PRODUCT DESCRIPTION

This nautical-inspired collection features Clear Seedy glass cones suspended by a yoke frame. The clear glass offers abundant lighting and compliments the styling of the fixture. Make it a more industrial look by adding filament E26 light bulbs.

## GLASS

Seedy CD

# MATERIAL

Steel, Glass