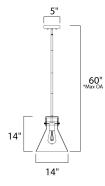

max overall height

#### **MEASUREMENTS**

DIMENSION : 14" L x 14" W x 60" H

MAX OAH : 60" OAH

CANOPY : 5" W x 1" H x 5" L

HANGING WEIGHT : 6.84 lb