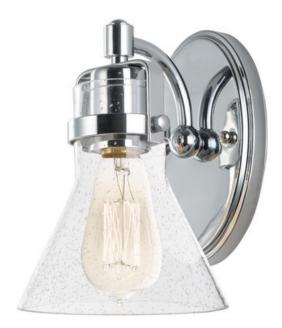

## PRODUCT DESCRIPTION

This nautical-inspired collection features Clear Seedy glass cones suspended by a yoke frame. The clear glass offers abundant lighting and compliments the styling of the fixture. Make it a more industrial look by adding filament E26 light bulbs.

#### LAMPING

INPUT VOLTAGE : 120V

**BULB** : 1 x 60W Incandescent E26 Medium , 60W Total

BULB INCLUDED : (Not Included)

DIMMABLE : Yes

# **GLASS**

Seedy CD

#### MATERIAL

Steel, Glass