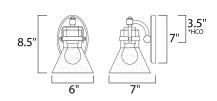

\*height from center of outlet to the top of the fixture

# **MEASUREMENTS**

**DIMENSION** : 6" W x 8.5" H x 7" Ext MAX OAH : 4.5" W x 7" H

HANGING WEIGHT : 2 lb