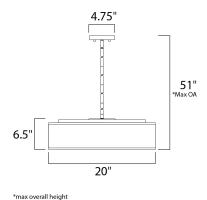

#### **MEASUREMENTS**

DIMENSION : 20" L x 20" W x 6.5" H

MAX OAH : 51" OAH

CANOPY : 4.75" W x 0.75" H x 4.75" L

HANGING WEIGHT : 8.84 lb