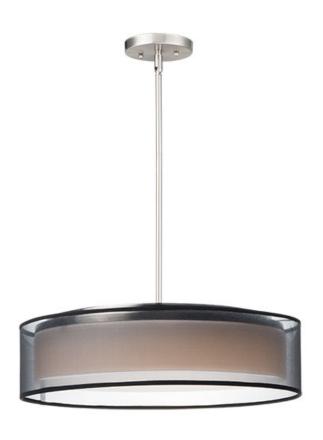

#### PRODUCT DESCRIPTION

This collection of LED drum fixtures feature many options of fabric shades with an internal acrylic diffuser which twist locks into place. The result is a crisp clean look without any exposed screws or knobs. Whether you are looking for residential or commercial, there is sure to be a combination for your application.

## MATERIAL

Steel, Acrylic, Fabric