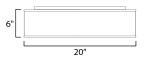

## **MEASUREMENTS**

DIMENSION CANOPY HANGING WEIGHT

: 20" L x 20" W x 5.5" H : 17.75" W x 1.35" H x 17.75" L : 6.31 lb

| ΙΔ | MP | IN | G        |
|----|----|----|----------|
| 5  |    |    | <b>U</b> |

| INPUT VOLTAGE | : 120V                                    |
|---------------|-------------------------------------------|
| LUMENS        | : 2,275 Rated                             |
| BULB          | : 5 x 6.5W LED PCB Integrated , 32W Total |
| BULB INCLUDED | : (Integrated)                            |
| DIMMABLE      | : Electronic Low Voltage (ELV)            |
| CRI           | : 90+ CRI                                 |
| COLOR_TEMP    | : 3000K                                   |