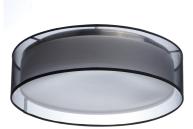

## **PRODUCT DESCRIPTION**

This collection of LED drum fixtures feature many options of fabric shades with an internal acrylic diffuser which twist locks into place. The result is a crisp clean look without any exposed screws or knobs. Whether you are looking for residential or commercial, there is sure to be a combination for your application.

MATERIAL Steel, Acrylic, Fabric

RATINGS cETLus Dry Location

ADDITIONAL RATED LIFE 35000 Hours **OPERATING TEMPERATURE:** -20°C (-4°F), 40°C (104°F)

PHOTOMETIC: Report Found Online

Always consult a qualified electrician before installing any lighting product.