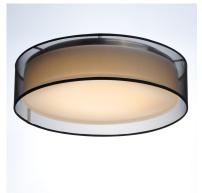

## **PRODUCT DESCRIPTION**

This collection of LED drum fixtures feature many options of fabric shades with an internal acrylic diffuser which twist locks into place. The result is a crisp clean look without any exposed screws or knobs. Whether you are looking for residential or commercial, there is sure to be a combination for your application.

MATERIAL Steel, Acrylic, Fabric

RATINGS cETLus Dry Location

ADDITIONAL RATED LIFE 35000 Hours **OPERATING TEMPERATURE:** -20°C (-4°F), 40°C (104°F)

PHOTOMETIC: Report Found Online

Always consult a qualified electrician before installing any lighting product.