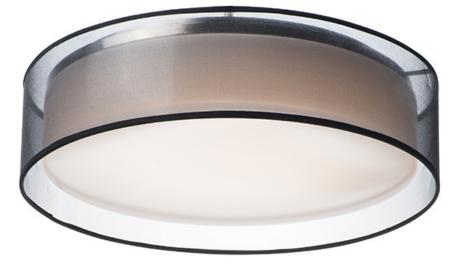

## **PRODUCT DESCRIPTION**

This collection of LED drum fixtures feature many options of fabric shades with an internal acrylic diffuser which twist locks into place. The result is a crisp clean look without any exposed screws or knobs. Whether you are looking for residential or commercial, there is sure to be a combination for your application.

MATERIAL Steel, Acrylic, Fabric

RATINGS cETLus Dry Location

ADDITIONAL RATED LIFE 35000 Hours **OPERATING TEMPERATURE:** -20°C (-4°F), 40°C (104°F)

PHOTOMETIC: Report Found Online

Always consult a qualified electrician before installing any lighting product.