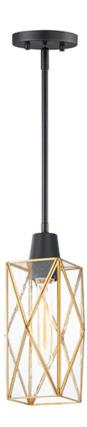

## PRODUCT DESCRIPTION

A tower constructed of triangles, Norfolk's tall scale revitalizes the disappearing art of Bound Glass. Clear Seedy glass makes reduces the need for maintenance, while the two tone Black and Burnished Brass creates a striking design element wherever the lighting is used. The wall mounts are made of brass and aluminum which makes them suitable for outdoors as well as indoors.

### **FINISHES OPTION**

Black / Burnished Brass

### **GLASS**

Seedy CD

### MATERIAL

Brass, Glass, Steel