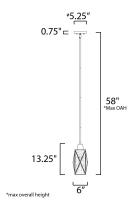

# **MEASUREMENTS**

: 6" L x 6" W x 13.25" H DIMENSION

MAX OAH : 58" OAH

CANOPY : 5.125" W x 0.75" H x 5.125" L

HANGING WEIGHT : 4.19 lb