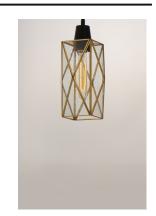

## PRODUCT DESCRIPTION

A tower constructed of triangles, Norfolk's tall scale revitalizes the disappearing art of Bound Glass. Clear Seedy glass makes reduces the need for maintenance, while the two tone Black and Burnished Brass creates a striking design element wherever the lighting is used. The wall mounts are made of brass and aluminum which makes them suitable for outdoors as well as indoors.

### **FINISHES OPTION**

Black / Burnished Brass

### **GLASS**

Seedy CD

### MATERIAL

Brass, Glass, Steel