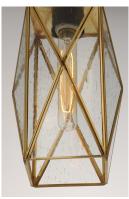

## PRODUCT DESCRIPTION

A tower constructed of triangles, Norfolk's tall scale revitalizes the disappearing art of Bound Glass. Clear Seedy glass makes reduces the need for maintenance, while the two tone Black and Burnished Brass creates a striking design element wherever the lighting is used. The wall mounts are made of brass and aluminum which makes them suitable for outdoors as well as indoors.

### **FINISHES OPTION**

Black / Burnished Brass

### **GLASS**

Seedy CD

### MATERIAL

Brass, Glass, Steel