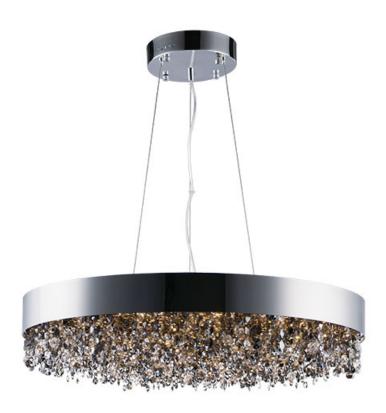

## **PRODUCT DESCRIPTION**

A sea of crystal strands suspend from within drums of steel which are finished in your choice of Bronze with Scotch crystal or Polished Chrome with Mirror Smoke crystal. Hidden inside the drum is a powerful dimmable LED source which has the crystals dancing in the night without any glare in your eyes.

#### **FINISHES OPTION**

Polished Chrome

## **GLASS**

Mirror Smoke MSK

### MATERIAL

Stainless Steel, Crystal