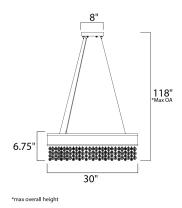

# **MEASUREMENTS**

DIMENSION : 30" L x 30" W x 6.75" H

MAX OAH : 118" OAH

CANOPY : 8" W x 1.75" H x 8" L

HANGING WEIGHT : 50.33 lb