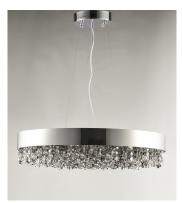

## **PRODUCT DESCRIPTION**

A sea of crystal strands suspend from within drums of steel which are finished in your choice of Bronze with Scotch crystal or Polished Chrome with Mirror Smoke crystal. Hidden inside the drum is a powerful dimmable LED source which has the crystals dancing in the night without any glare in your eyes.

#### **FINISHES OPTION**

Polished Chrome

## **GLASS**

Mirror Smoke MSK

### MATERIAL

Stainless Steel, Crystal