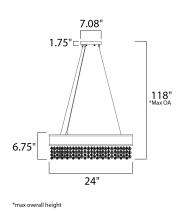

# **MEASUREMENTS**

DIMENSION : 24" L x 24" W x 6.75" H

MAX OAH : 118" OAH

: 7" W x 1.75" H x 7" L CANOPY

HANGING WEIGHT : 33 lb