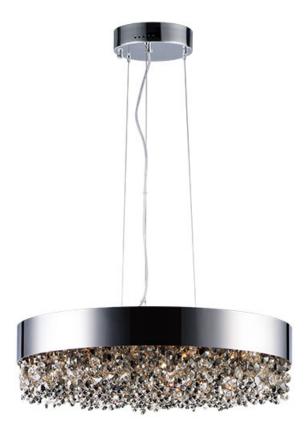

## **PRODUCT DESCRIPTION**

A sea of crystal strands suspend from within drums of steel which are finished in your choice of Bronze with Scotch crystal or Polished Chrome with Mirror Smoke crystal. Hidden inside the drum is a powerful dimmable LED source which has the crystals dancing in the night without any glare in your eyes.

### **FINISHES OPTION**

Polished Chrome

# **GLASS**

Mirror Smoke MSK

## MATERIAL

Stainless Steel, Crystal