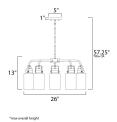

# **MEASUREMENTS**

DIMENSION : 26" W x 13" H MAX OAH : 57.25" OAH CANOPY : 5" W x 1" H : 9.7 lb HANGING WEIGHT