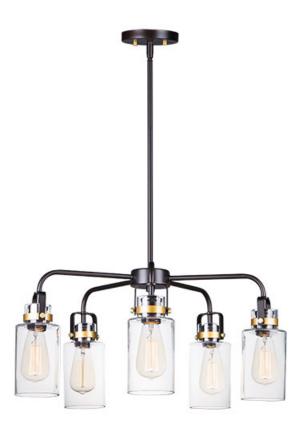

### PRODUCT DESCRIPTION

Modern farmhouse design requires vintage looks with an updated style. This collection fits this definition with minimalistic styled frames of Bronze with Gold accents that cradle Clear mason jar shaped glass. Add vintage bulbs for farmhouse appeal or tubular bulbs for a more modern approach.

#### **FINISHES OPTION**

Bronze / Gold

### **GLASS**

Clear CL