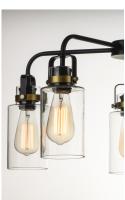

### PRODUCT DESCRIPTION

Modern farmhouse design requires vintage looks with an updated style. This collection fits this definition with minimalistic styled frames of Bronze with Gold accents that cradle Clear mason jar shaped glass. Add vintage bulbs for farmhouse appeal or tubular bulbs for a more modern approach.

### **LAMPING**

INPUT VOLTAGE : 120V

BULB : 5 x 60W Incandescent E26 Medium , 300W Total

**BULB INCLUDED** : (Not Included)

DIMMABLE : Yes

30175