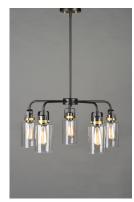

### PRODUCT DESCRIPTION

Modern farmhouse design requires vintage looks with an updated style. This collection fits this definition with minimalistic styled frames of Bronze with Gold accents that cradle Clear mason jar shaped glass. Add vintage bulbs for farmhouse appeal or tubular bulbs for a more modern approach.