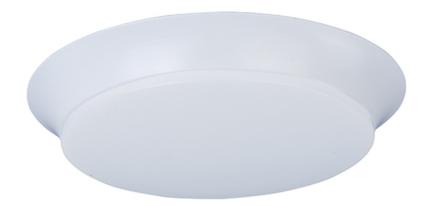

#### PRODUCT DESCRIPTION

Our economy line of LED flush mounts has just been improved. The base is now made of steel for better heat dissipation, as well as the ability to offer not only Bronze, but White and Satin Nickel as a finish. We still offer the PMMA lens for extreme durability and maximum light transmission.