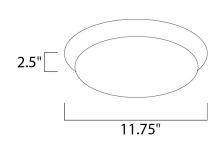

## **MEASUREMENTS**

DIMENSION : 11.75" L x 11.75" W x 2.5" H

HANGING WEIGHT : 1.54 lb