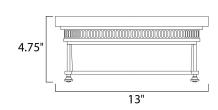

## **MEASUREMENTS**

DIMENSION : 13" L x 13" W x 4.75" H

HANGING WEIGHT : 5.5 lb