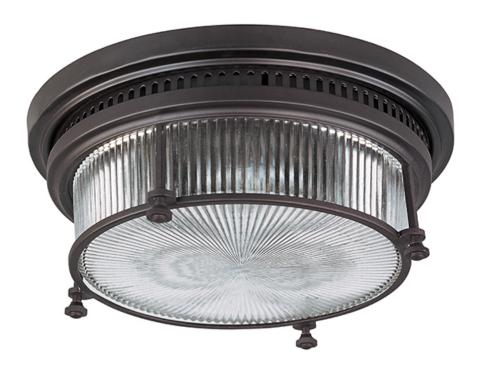

## PRODUCT DESCRIPTION

Inspired by industrial lighting, the Hi-Bay collection's refined designs maintain the boldness of their predecessors but possess refined details throughout. Hi-Bay fixtures with Clear halophane glass are available in choice of finish of Bronze or Satin Nickel. Hi-Bay fixtures with sold metal shades are available in three choices of finish including Bronze, Polished Nickel and Satin Nickel, and include a Frost glass diffuser which conceals the light source and gently diffuses the incandescent illumination.

# **GLASS**

Clear Halophane CH

### MATERIAL

Iron, Glass