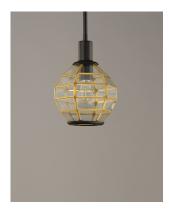

# **PRODUCT DESCRIPTION**

A return of Bound Glass lighting, Heirloom features a classic globe shape with rectilinear clear glass panels finished in two-tone Black and Burnished Brass. The wall mounts are made of brass and aluminum which makes them suitable for outdoors as well as indoors.

#### **FINISHES OPTION**

Black / Burnished Brass

### MATERIAL

Brass, Glass, Steel