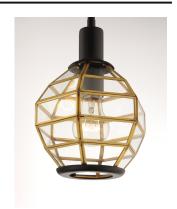

# **PRODUCT DESCRIPTION**

A return of Bound Glass lighting, Heirloom features a classic globe shape with rectilinear clear glass panels finished in two-tone Black and Burnished Brass. The wall mounts are made of brass and aluminum which makes them suitable for outdoors as well as indoors.

#### **FINISHES OPTION**

Black / Burnished Brass

### MATERIAL

Brass, Glass, Steel