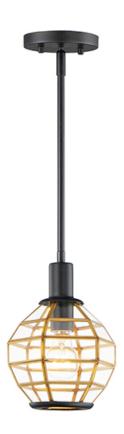

# **PRODUCT DESCRIPTION**

A return of Bound Glass lighting, Heirloom features a classic globe shape with rectilinear clear glass panels finished in two-tone Black and Burnished Brass. The wall mounts are made of brass and aluminum which makes them suitable for outdoors as well as indoors.

#### **FINISHES OPTION**

Black / Burnished Brass

### MATERIAL

Brass, Glass, Steel