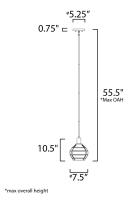

## **MEASUREMENTS**

DIMENSION : 7.5" L x 7.5" W x 10.5" H

MAX OAH : 55.5" OAH

: 5.125" W x 0.75" H x 5.125" L CANOPY

: 3.75 lb HANGING WEIGHT