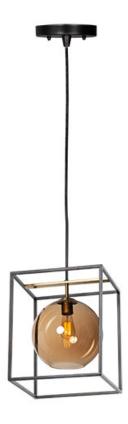

## PRODUCT DESCRIPTION

A minimalist design featuring a metal frame of Black round glass balls in your choice of Mirror Smoke for a contemporary style or Champagne for more transitional decors. The value of this collection is increased by the inclusion of LED bulbs.

# **MEASUREMENTS**

DIMENSION : 15" L x 15" W x 17.75" H

MAX OAH : 63.75" OAH

CANOPY : 4.75" W x 0.75" H x 4.75" L

HANGING WEIGHT : 9.78 lb

### MATERIAL

Steel, Glass