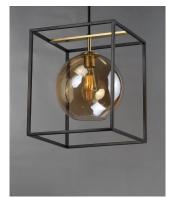

## PRODUCT DESCRIPTION

A minimalist design featuring a metal frame of Black round glass balls in your choice of Mirror Smoke for a contemporary style or Champagne for more transitional decors. The value of this collection is increased by the inclusion of LED bulbs.

# **MEASUREMENTS**

DIMENSION : 15" L x 15" W x 17.75" H

MAX OAH : 63.75" OAH

CANOPY : 4.75" W x 0.75" H x 4.75" L

HANGING WEIGHT : 9.78 lb

### MATERIAL

Steel, Glass