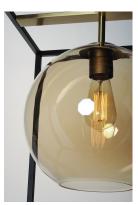

## PRODUCT DESCRIPTION

A minimalist design featuring a metal frame of Black round glass balls in your choice of Mirror Smoke for a contemporary style or Champagne for more transitional decors. The value of this collection is increased by the inclusion of LED bulbs.

### **LAMPING**

INPUT VOLTAGE : 120V

: 600 Rated LUMENS

**BULB** : 1 x 6W LED E26 Medium, 6W Total

BULB INCLUDED : (Included) DIMMABLE : Triac CL : 3000K COLOR\_TEMP

## GLASS

Champagne CMP