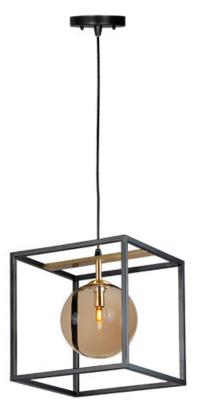

### **PRODUCT DESCRIPTION**

A minimalist design featuring a metal frame of Black round glass balls in your choice of Mirror Smoke for a contemporary style or Champagne for more transitional decors. The value of this collection is increased by the inclusion of LED bulbs.

### MEASUREMENTS

DIMENSION MAX OAH CANOPY HANGING WEIGHT : 11.75" L x 11.75" W x 12.5" H : 134.5" OAH : 4.75" W x 0.75" H x 4.75" L

### **FINISHES OPTION**

GLASS Champagne CMP

MATERIAL Steel, Glass