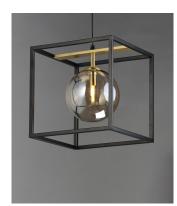

### **PRODUCT DESCRIPTION**

A minimalist design featuring a metal frame of Black round glass balls in your choice of Mirror Smoke for a contemporary style or Champagne for more transitional decors. The value of this collection is increased by the inclusion of LED bulbs.

### MEASUREMENTS

DIMENSION MAX OAH CANOPY HANGING WEIGHT : 11.75" L x 11.75" W x 12.5" H : 134.5" OAH : 4.75" W x 0.75" H x 4.75" L

### **FINISHES OPTION**

GLASS Champagne CMP

MATERIAL Steel, Glass