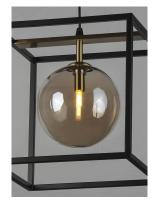

### **PRODUCT DESCRIPTION**

A minimalist design featuring a metal frame of Black round glass balls in your choice of Mirror Smoke for a contemporary style or Champagne for more transitional decors. The value of this collection is increased by the inclusion of LED bulbs.

# LAMPING

INPUT VOLTAGE : 120V LUMENS BULB BULB INCLUDED DIMMABLE

COLOR\_TEMP : 3000K

: 4.69 lb

: 500 Rated (450 Del.) : 1 x 4W LED G9 , 4W Total : (Included) : Triac CL