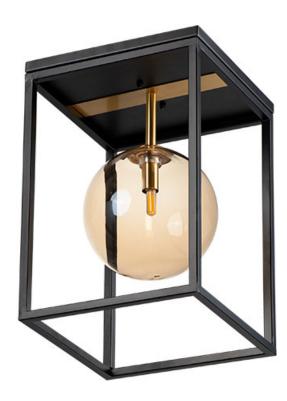

## **PRODUCT DESCRIPTION**

A minimalist design featuring a metal frame of Black round glass balls in your choice of Mirror Smoke for a contemporary style or Champagne for more transitional decors. The value of this collection is increased by the inclusion of LED bulbs.

## **FINISHES OPTION**

Black / Polished Chrome

Black / Satin Brass

## **GLASS**

Champagne CMP

# MATERIAL

Steel, Glass