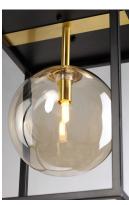

## **PRODUCT DESCRIPTION**

A minimalist design featuring a metal frame of Black round glass balls in your choice of Mirror Smoke for a contemporary style or Champagne for more transitional decors. The value of this collection is increased by the inclusion of LED bulbs.

## LAMPING

INPUT VOLTAGE : 120V

LUMENS : 500 Rated (450 Del.) BULB : 1 x 4W LED G9, 4W Total

BULB INCLUDED : (Included) DIMMABLE : Triac CL COLOR\_TEMP : 3000K

## **GLASS**

Champagne CMP