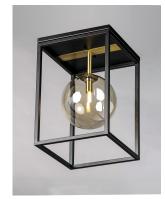

## **PRODUCT DESCRIPTION**

A minimalist design featuring a metal frame of Black round glass balls in your choice of Mirror Smoke for a contemporary style or Champagne for more transitional decors. The value of this collection is increased by the inclusion of LED bulbs.

## **FINISHES OPTION**

Black / Polished Chrome

Black / Satin Brass

## **GLASS**

Champagne CMP

# MATERIAL

Steel, Glass