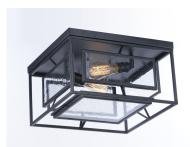

## PRODUCT DESCRIPTION

Geometric metal frames finished in Black support panes of clear Seedy glass, provides for a refined restoration look. Add vintage bulbs (not included) to complete the authentic feel of this design.

#### GLASS

Seedy CD

#### MATERIAL

Steel, Glass