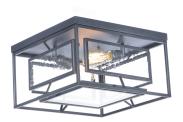

## PRODUCT DESCRIPTION

Geometric metal frames finished in Black support panes of clear Seedy glass, provides for a refined restoration look. Add vintage bulbs (not included) to complete the authentic feel of this design.

#### GLASS

Seedy CD

#### MATERIAL

Steel, Glass