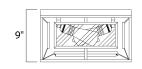

## **MEASUREMENTS**

DIMENSION : 15.75" L x 15.75" W x 9" H

MAX OAH : 15.75" W x 1" H

HANGING WEIGHT : 13.2 lb