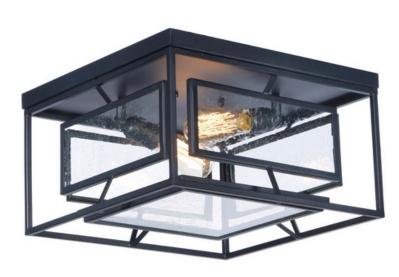

## PRODUCT DESCRIPTION

Geometric metal frames finished in Black support panes of clear Seedy glass, provides for a refined restoration look. Add vintage bulbs (not included) to complete the authentic feel of this design.

#### GLASS

Seedy CD

#### MATERIAL

Steel, Glass