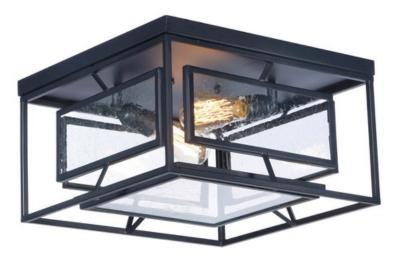

### PRODUCT DESCRIPTION

Geometric metal frames finished in Black support panes of clear Seedy glass, provides for a refined restoration look. Add vintage bulbs (not included) to complete the authentic feel of this design.