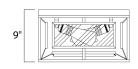

# MEASUREMENTS

DIMENSION : 15.75" L x 15.75" W x 9" H

MAX OAH : 15.75" W x 1" H

HANGING WEIGHT : 13.56 lb