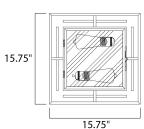

# MEASUREMENTS

DIMENSION : 15.75" L x 15.75" W x 9" H

MAX OAH : 15.75" W x 1" H

HANGING WEIGHT : 13.56 lb