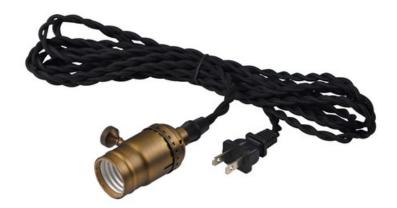

## PRODUCT DESCRIPTION

Cords of Black fabric support metal sockets finished in a natural Antique Brass allow you to create unique and fun lighting. All except the single pendant are supplied with hangers that attach to the ceiling to allow you to swag each socket. There are a number of optional bulbs to choose from.

#### **FINISHES OPTION**

Black / Antique Brass

### MATERIAL

Aluminum