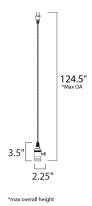

# **MEASUREMENTS**

DIMENSION : 2.25" L x 2.25" W x 3.5" H

MAX OAH : 124.5" OAH HANGING WEIGHT : 4.4 lb WIRE LENGTH : 120"