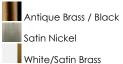

## **PRODUCT DESCRIPTION**

Sockets are suspended above a metal spun dome in your choice of Black or White with Gold accents or Satin Nickel with Black accents. A clean and simple approach to modern or transitional lighting, the opening allows light to shine through the opening atop while providing functional light below. This break in the two parts is supported with straps and decorative rivets in complimentary finishes for a subtlety tasteful two-tone finish. A coordinating pin-up wall sconce offers a bedside application to this design with integrated switch on its back plate and two feet of cord cover that can be removed and hardwired per your preference.

## LAMPING

 INPUT VOLTAGE
 : 120V

 BULB
 : 1 x 40W Incandescent E26 Medium , 40W Total

 BULB INCLUDED
 : (Not Included)

 LIGHTING\_DIRECTION : Directional

**FINISHES OPTION** 

MATERIAL Steel, Aluminum

**RATINGS** Dry Location