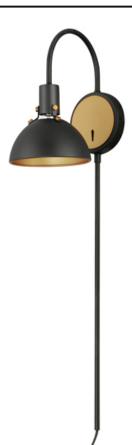

## **PRODUCT DESCRIPTION**

Sockets are suspended above a metal spun dome in your choice of Black or White with Gold accents or Satin Nickel with Black accents. A clean and simple approach to modern or transitional lighting, the opening allows light to shine through the opening atop while providing functional light below. This break in the two parts is supported with straps and decorative rivets in complimentary finishes for a subtlety tasteful two-tone finish. A coordinating pin-up wall sconce offers a bedside application to this design with integrated switch on its back plate and two feet of cord cover that can be removed and hardwired per your preference.