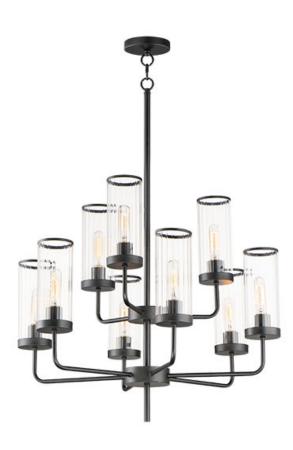

### PRODUCT DESCRIPTION

Simple, yet stylish, this minimal chandelier comes in your choice of Satin Brass or Matte Black bringing contemporary appeal. Clear Ribbed glass shades are fitted with rings in a coordinating color to complete the look.

### **MEASUREMENTS**

DIMENSION : 28" W x 31" H
CANOPY : 5" W x 0.75" H
HANGING WEIGHT : 14.44 lb

### LAMPING

INPUT VOLTAGE : 120V

BULB : 9 x 60W Incandescent E26 Medium, 540W Total

BULB INCLUDED : (Not Included)

DIMMABLE : Y