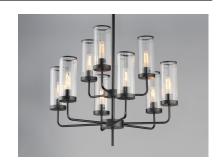

### PRODUCT DESCRIPTION

Simple, yet stylish, this minimal chandelier comes in your choice of Satin Brass or Matte Black bringing contemporary appeal. Clear Ribbed glass shades are fitted with rings in a coordinating color to complete the look.

### **MEASUREMENTS**

DIMENSION : 28" W x 31" H
CANOPY : 5" W x 0.75" H
HANGING WEIGHT : 14.44 lb

### LAMPING

INPUT VOLTAGE : 120V

BULB : 9 x 60W Incandescent E26 Medium, 540W Total

BULB INCLUDED : (Not Included)

DIMMABLE : Y