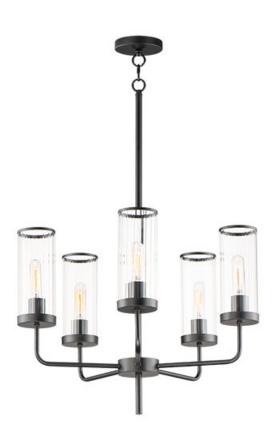

### PRODUCT DESCRIPTION

Simple, yet stylish, this minimal chandelier comes in your choice of Satin Brass or Matte Black bringing contemporary appeal. Clear Ribbed glass shades are fitted with rings in a coordinating color to complete the look.

### **MEASUREMENTS**

DIMENSION :  $24" \text{ W } \times 24.5" \text{ H}$  CANOPY :  $5" \text{ W } \times 0.75" \text{ H}$  HANGING WEIGHT : 8.22 lb

### LAMPING

INPUT VOLTAGE : 120V

BULB : 5 x 60W Incandescent E26 Medium, 300W Total

BULB INCLUDED : (Not Included)

DIMMABLE : Y

### GLASS

Clear Ribbed CR