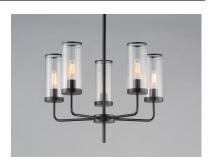

### PRODUCT DESCRIPTION

Simple, yet stylish, this minimal chandelier comes in your choice of Satin Brass or Matte Black bringing contemporary appeal. Clear Ribbed glass shades are fitted with rings in a coordinating color to complete the look.

### LAMPING

INPUT VOLTAGE : 120V

BULB : 5 x 60W Incandescent E26 Medium, 300W Total

BULB INCLUDED : (Not Included)

DIMMABLE : Y