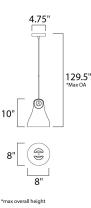

| MEASUREMENTS | 5 |
|--------------|---|
|--------------|---|

DIMENSION MAX OAH

CANOPY

| : 8"L x 8"W x 10"H         |
|----------------------------|
| : 129.5" OAH               |
| : 4.72" W x 0.98" H x 4.72 |
| : 5.94 lb                  |

## ′2'' L : 5.94 lb

ated W LED GU10 , 7W Total ided) CL CRI