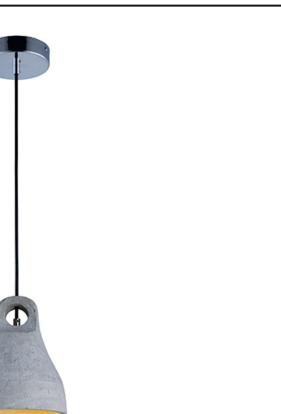

Job Type:\_

Pendants molded in natural Gray finish concrete cement provide a unique urban contemporary design element Metal Polished Chrome hardware contrasts beautifully with the black fabric covered wire. Powerful and efficient illumination is provided by included GU10, 3000K LED bulbs.

## **FINISHES OPTION**

Polished Chrome

MATERIAL Concrete

RATINGS cETLus

Dry Location