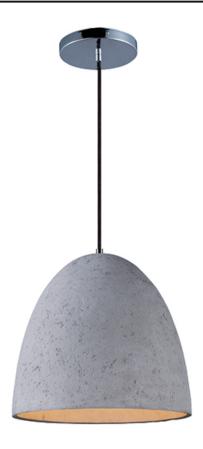

## PRODUCT DESCRIPTION

Pendants molded in natural Gray finish concrete cement provide a unique urban contemporary design element Metal Polished Chrome hardware contrasts beautifully with the black fabric covered wire. Powerful and efficient illumination is provided by included GU10, 3000K LED bulbs.

### MATERIAL

Concrete

#### **FINISHES OPTION**

Polished Chrome