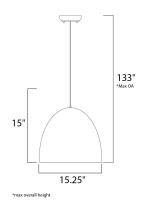

# **MEASUREMENTS**

DIMENSION : 15.25" L x 15.25" W x 15" H

MAX OAH : 133" OAH HANGING WEIGHT : 18.7 lb

**LAMPING** 

INPUT VOLTAGE : 120V

LUMENS : 1,120 Rated

BULB : 1 x 16W LED E26 Medium PAR 38 , 16W Total