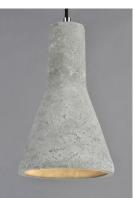

### **PRODUCT DESCRIPTION**

Pendants molded in natural Gray finish concrete cement provide a unique urban contemporary design element Metal Polished Chrome hardware contrasts beautifully with the black fabric covered wire. Powerful and efficient illumination is provided by included GU10, 3000K LED bulbs.

# MATERIAL

Concrete