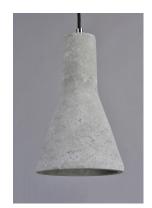

### **PRODUCT DESCRIPTION**

Pendants molded in natural Gray finish concrete cement provide a unique urban contemporary design element Metal Polished Chrome hardware contrasts beautifully with the black fabric covered wire. Powerful and efficient illumination is provided by included GU10, 3000K LED bulbs.

# MATERIAL

Concrete