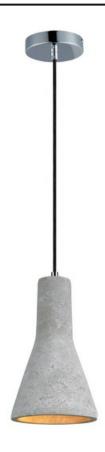

### **PRODUCT DESCRIPTION**

Pendants molded in natural Gray finish concrete cement provide a unique urban contemporary design element Metal Polished Chrome hardware contrasts beautifully with the black fabric covered wire. Powerful and efficient illumination is provided by included GU10, 3000K LED bulbs.

#### **FINISHES OPTION**

Polished Chrome

# MATERIAL

Concrete