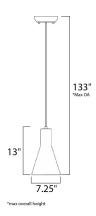

# **MEASUREMENTS**

DIMENSION : 7.25" L x 7.25" W x 13" H

MAX OAH : 133" OAH

CANOPY : 4.75" W x 0.75" H x 4.75" L

HANGING WEIGHT : 4.4 lb