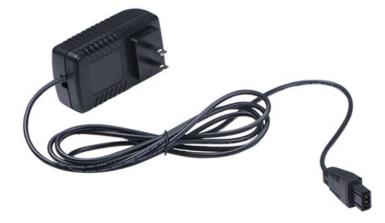

## **PRODUCT DESCRIPTION**

Narrow Aluminum channels of LED are easily concealed in an economical way to tackle your task lighting. Installation is simple with an adjustable bracket that allows you to direct the light to where you need it, and a simple plug-in or hard wire power supply. Available in lenghts from 6" to 48" and varies accessories, Slim Stick is the easy solution for your task lighting installation.

MEASUREMENTS

HANGING WEIGHT : 0.3 lb

LAMPING INPUT VOLTAGE : 120V BULB : 24W 24W Total

Black