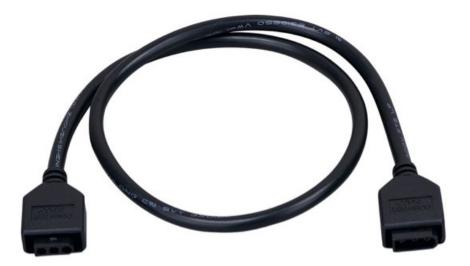

## PRODUCT DESCRIPTION

CounterMax MXInterLink5 is a group of accessories designed to make installation quicker, easier and more flexible for its compatible CounterMax undercabinet products.

# **MEASUREMENTS**

DIMENSION : 24" L HANGING WEIGHT