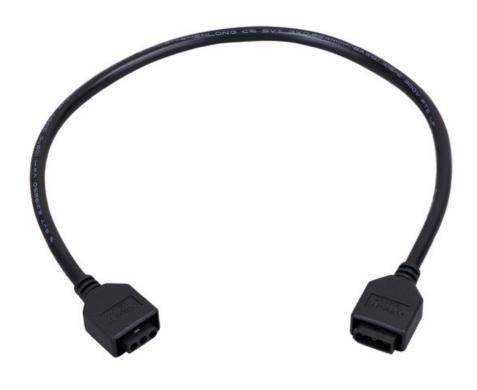

## **PRODUCT DESCRIPTION**

CounterMax MXInterLink5 is a group of accessories designed to make installation quicker, easier and more flexible for its compatible CounterMax undercabinet products.

MEASUREMENTS DIMENSION : 18" L HANGING WEIGHT : LAMPING INPUT VOLTAGE : V BULB :