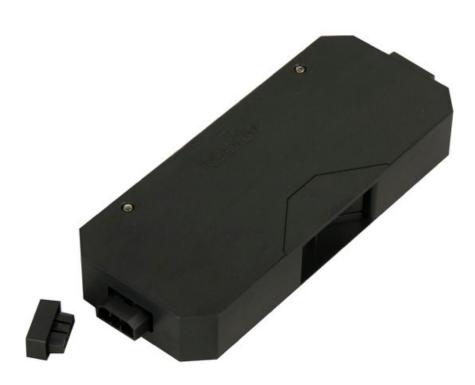

## **PRODUCT DESCRIPTION**

CounterMax MXInterLink4 is a group of accessories designed to make installation quicker, easier and more flexible for its compatible CounterMax undercabinet products.

> MEASUREMENTS DIMENSION HANGING WEIGHT LAMPING INPUT VOLTAGE : V

: 2.25" L x 5" W x 1" H : 0.35 lb

BULB :

## **FINISHES OPTION**

MATERIAL Plastic

RATINGS N/A Location