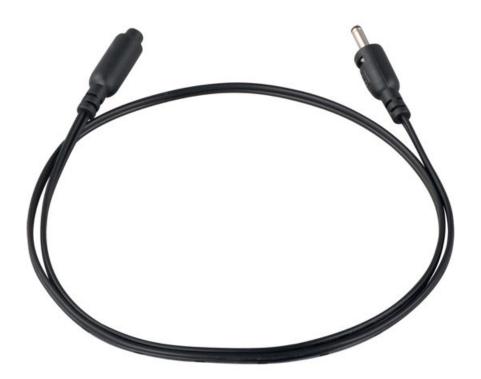

#### PRODUCT DESCRIPTION

The versatile CounterMax® MX-L-D LED disc features two piece aluminum construction that allows for both surface mounting or recessed installation and are designed for daisy chain installation of up to nine discs on one driver with direct-wire installation. MX-L-D LED discs operate at a fraction of the heat of a halogen or xenon discs and consume less than three watts of electricity. When used in conjunction with the available dimmable driver, MX-L-D LED discs are dimmable using a standard dimmer. This combination of versatility, safety, energy efficiency and dimmability make the MX-L-D LED discs the smart choice for disc lighting.

### LAMPING

INPUT VOLTAGE : V BULB