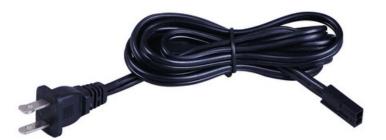

## PRODUCT DESCRIPTION

The versatile MX-LD-AC LED disc features two piece aluminum construction that allowing for surface mounting all recessed. They are designed for daisy chain installation of up to 20 discs on one power supply. Fully dimmable with ELV and Triac dimmers. This combination of versatility, safety, energy efficiency and dimmability make the MX-LD-AC LED discs the smart choice for disc lighting.

## **MEASUREMENTS**

DIMENSION : 72" L HANGING WEIGHT : 0.28 lb

# LAMPING

INPUT VOLTAGE : V BULB

#### **FINISHES OPTION**



# RATINGS

cETLus Dry Location



# ADDITIONAL

OPERATING TEMPERATURE: -20°C (-4°F), 40°C (104°F)

Always consult a qualified electrician before installing any lighting product.



# WESTERN DISTRIBUTION CENTER (HEADQUARTER)

4200 SHIRLEY DR. I ATLANTA, G