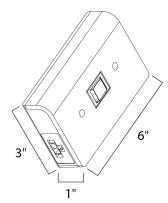

### **MEASUREMENTS**

DIMENSION : 4" L x 2.5" W x 1" H

HANGING WEIGHT : 0.26 lb

LAMPING

INPUT VOLTAGE : V BULB