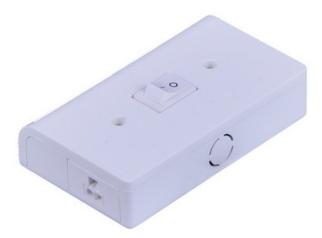

### PRODUCT DESCRIPTION

The versatile MX-LD-AC LED disc features two piece aluminum construction that allowing for surface mounting all recessed. They are designed for daisy chain installation of up to 20 discs on one power supply. Fully dimmable with ELV and Triac dimmers. This combination of versatility, safety, energy efficiency and dimmability make the MX-LD-AC LED discs the smart choice for disc lighting.