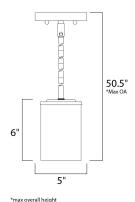

### **MEASUREMENTS**

**DIMENSION** : 5" L x 5" W x 6" H MAX OAH : 50.5" OAH

: 5.12" W x 0.79" H x 5.13" L CANOPY

HANGING WEIGHT : 2 lb