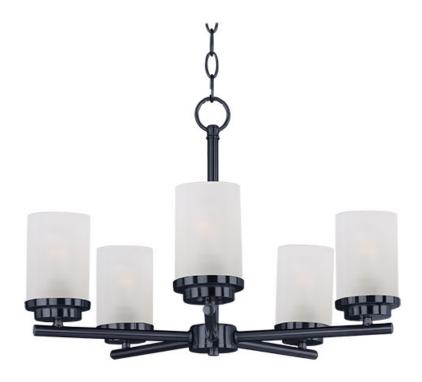

## **PRODUCT DESCRIPTION**

Minimalistic frames in a variety of brilliant finishes with your choice of either frosted or clear glass shades. While its sleek simplicity are modern in design, the Corona perfectly shines in any indoor application or style.

## **FINISHES OPTION**

Black Satin Brass Satin Nickel

GLASS Frosted FT

MATERIAL Steel, Glass