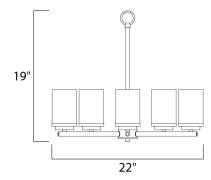

## **MEASUREMENTS**

CANOPY

LAMPING

BULB

DIMENSION

: 22" L x 22" W x 19" H : 5.12" W x 0.79" H x 5.12" L HANGING WEIGHT : 8.76 lb

INPUT VOLTAGE : 120V : 5 x 60W Incandescent E26 Medium , 300W Total BULB INCLUDED : (Not Included) DIMMABLE :Yes