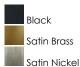

## PRODUCT DESCRIPTION

Minimalistic frames in a variety of brilliant finishes with your choice of either frosted or clear glass shades. While its sleek simplicity are modern in design, the Corona perfectly shines in any indoor application or style.



## **MEASUREMENTS**

DIMENSION : 16.5" L x 16.5" W x 18" H
CANOPY : 5.12" W x 0.79" H x 5.12" L

HANGING WEIGHT : 6.24 lb

## LAMPING

INPUT VOLTAGE : 120V

BULB : 3 x 60W Incandescent E26 Medium , 180W Total

BULB INCLUDED : (Not Included)

DIMMABLE : Yes

### **FINISHES OPTION**



**GLASS**Frosted FT

## MATERIAL

Steel, Glass

## **RATINGS**

cULus Dry Location



## **ADDITIONAL**

ADJUSTABLE
OPERATING TEMPERATURE:
-20°C (-4°F), 40°C (104°F)

Always consult a qualified electrician before installing any lighting product.



# WESTERN DISTRIBUTION CENTER (HEADQUARTER)

253 NORTH VINELAND AVE I CITY OF INDUSTRY, CA 91746

## EASTERN DISTRIBUTION CENTER

4200 SHIRLEY DR. I ATLANTA, GA 30336

P. 626.956.4200 | F. 626.956.4225 | maximlighting.com