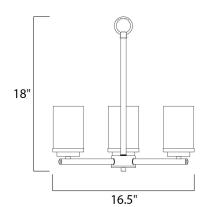

## **MEASUREMENTS**

DIMENSION : 16.5" L x 16.5" W x 18" H
CANOPY : 5.12" W x 0.79" H x 5.12" L

HANGING WEIGHT : 6.24 lb