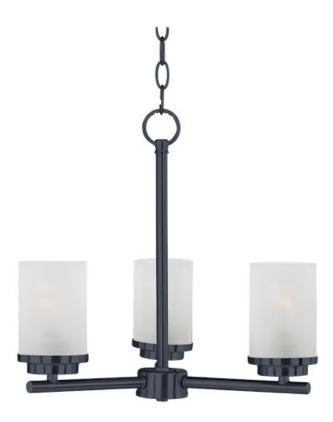

## PRODUCT DESCRIPTION

Minimalistic frames in a variety of brilliant finishes with your choice of either frosted or clear glass shades. While its sleek simplicity are modern in design, the Corona perfectly shines in any indoor application or style.