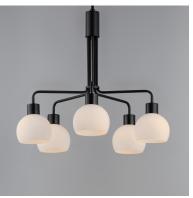

### PRODUCT DESCRIPTION

A charming collection of farmhouse inspired design. Satin White glass domes suspend from individually distributed tube arms. Available in Black, Satin Nickel, and a Bronze/Satin Brass combination. This transitional look offers an updated look for both traditional and modern settings.

## GLASS

Satin White SW