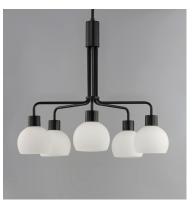

### PRODUCT DESCRIPTION

A charming collection of farmhouse inspired design. Satin White glass domes suspend from individually distributed tube arms. Available in Black, Satin Nickel, and a Bronze/Satin Brass combination. This transitional look offers an updated look for both traditional and modern settings.

## GLASS

Satin White SW