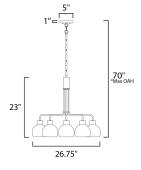

\*max overall height

# **MEASUREMENTS**

DIMENSION : 26.75" L x 26.75" W x 23" H

MAX OAH : 70" OAH

CANOPY : 5" W x 1" H x 5" L

HANGING WEIGHT : 8.14 lb