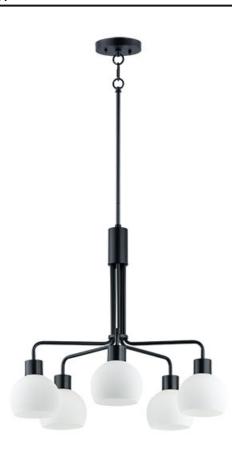

### PRODUCT DESCRIPTION

A charming collection of farmhouse inspired design. Satin White glass domes suspend from individually distributed tube arms. Available in Black, Satin Nickel, and a Bronze/Satin Brass combination. This transitional look offers an updated look for both traditional and modern settings.

### **FINISHES OPTION**

Blac

Bronze / Satin Brass

Satin Nickel

## GLASS

Satin White SW

# MATERIAL

Steel + Glass