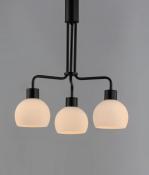

### **PRODUCT DESCRIPTION**

A charming collection of farmhouse inspired design. Satin White glass domes suspend from individually distributed tube arms. Available in Black, Satin Nickel, and a Bronze/Satin Brass combination. This transitional look offers an updated look for both traditional and modern settings.