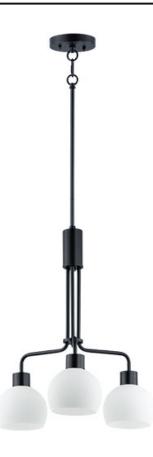

### **PRODUCT DESCRIPTION**

A charming collection of farmhouse inspired design. Satin White glass domes suspend from individually distributed tube arms. Available in Black, Satin Nickel, and a Bronze/Satin Brass combination. This transitional look offers an updated look for both traditional and modern settings.