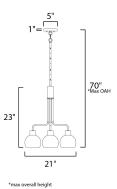

## **MEASUREMENTS**

DIMENSION MAX OAH CANOPY

HANGING WEIGHT

INPUT VOLTAGE : 120V BULB DIMMABLE

: 21" L x 21" W x 23" H : 70" OAH : 5" W x 1" H x 5" L