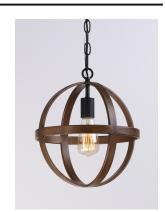

## PRODUCT DESCRIPTION

The sphere has become one the most popular styles in lighting decor today. Our latest entry to this category is constructed of heavy channel metal finished in either Barn Wood or Antique Pecan both with Black accents. Now you can enjoy the beauty of wood with the durability and affordable price of metal.

### **FINISHES OPTION**

Antique Pecan / Black
Barn Wood / Black