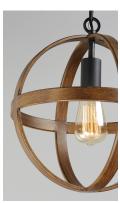

## PRODUCT DESCRIPTION

The sphere has become one the most popular styles in lighting decor today. Our latest entry to this category is constructed of heavy channel metal finished in either Barn Wood or Antique Pecan both with Black accents. Now you can enjoy the beauty of wood with the durability and affordable price of metal.

### **FINISHES OPTION**

Antique Pecan / Black
Barn Wood / Black