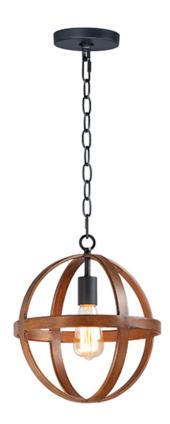

## PRODUCT DESCRIPTION

The sphere has become one the most popular styles in lighting decor today. Our latest entry to this category is constructed of heavy channel metal finished in either Barn Wood or Antique Pecan both with Black accents. Now you can enjoy the beauty of wood with the durability and affordable price of metal.

### **FINISHES OPTION**

Antique Pecan / Black
Barn Wood / Black