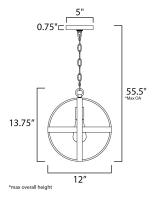

#### **MEASUREMENTS**

DIMENSION : 12" L x 12" W x 13.75" H

MAX OAH : 55.5" OAH

CANOPY : 5" W x 0.75" H x 5" L

HANGING WEIGHT : 4.62 lb