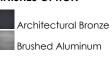

# MEASUREMENTS DIMENSION

BACK PLATE

LAMPING

LUMENS

BULB

CRI

: 14" W x 17" H x 16" Ext : 5.75" W x 12.25" H x 10" HCO HANGING WEIGHT : 8.8 lb

INPUT VOLTAGE :120V : 770 Rated (590 Del.) : 1 x 11W LED PCB Integrated , 11W Total **BULB INCLUDED** : (Integrated) DIMMABLE :No :90+ CRI COLOR\_TEMP : 3000K