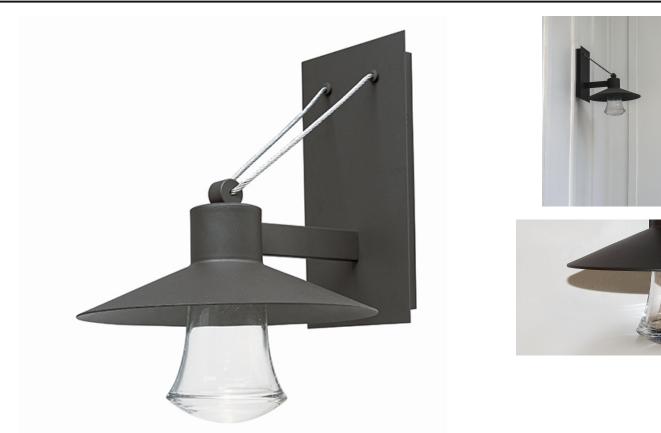

### **PRODUCT DESCRIPTION**

Conical shades finished in Architectural Bronze appear to be suspended by its stainless steel cable. Concealed inside these shades is a high powered COB LED which shines into a heavy Clear glass font. The bottom of theses fonts have an additional thickness of glass for better light distribution and lighting effect.

# MEASUREMENTS DIMENSION

BACK PLATE

LAMPING

LUMENS

BULB

CRI

: 14" W x 17" H x 16" Ext : 5.75" W x 12.25" H x 10" HCO HANGING WEIGHT : 8.8 lb

INPUT VOLTAGE :120V : 770 Rated (590 Del.) : 1 x 11W LED PCB Integrated , 11W Total **BULB INCLUDED** : (Integrated) DIMMABLE :No :90+ CRI COLOR\_TEMP : 3000K