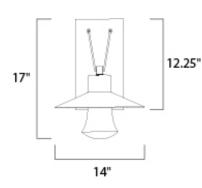

### **PRODUCT DESCRIPTION**

Conical shades finished in Architectural Bronze appear to be suspended by its stainless steel cable. Concealed inside these shades is a high powered COB LED which shines into a heavy Clear glass font. The bottom of theses fonts have an additional thickness of glass for better light distribution and lighting effect.