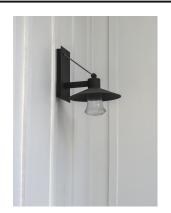

### PRODUCT DESCRIPTION

Conical shades finished in Architectural Bronze appear to be suspended by its stainless steel cable. Concealed inside these shades is a high powered COB LED which shines into a heavy Clear glass font. The bottom of theses fonts have an additional thickness of glass for better light distribution and lighting effect.

#### **RATINGS**

cETLus Wet Location For Outdoor