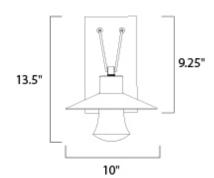

## **MEASUREMENTS**

DIMENSION : 10" W x 13.5" H x 11.5" Ext BACK PLATE : 4.5" W x 9.25" H x 7.25" HCO

HANGING WEIGHT : 4.4 lb

LAMPING

INPUT VOLTAGE : 120V

LUMENS : 770 Rated (590 Del.)

BULB : 1 x 11W LED PCB Integrated, 11W Total