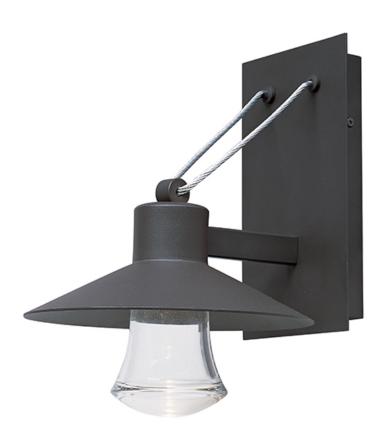

### PRODUCT DESCRIPTION

Conical shades finished in Architectural Bronze appear to be suspended by its stainless steel cable. Concealed inside these shades is a high powered COB LED which shines into a heavy Clear glass font. The bottom of theses fonts have an additional thickness of glass for better light distribution and lighting effect.

#### **FINISHES OPTION**

Architectural Bronze
Brushed Aluminum

## GLASS

Clear CL

#### MATERIAL

Die Cast Aluminum, Glass