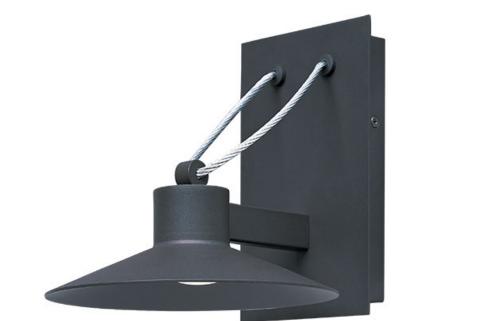

### **PRODUCT DESCRIPTION**

Conical shades finished in Architectural Bronze appear to be suspended by its stainless steel cable. Concealed inside these shades is a high powered COB LED which shines into a heavy Clear glass font. The bottom of theses fonts have an additional thickness of glass for better light distribution and lighting effect.

BACK PLATE

LAMPING