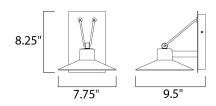

# MEASUREMENTS

: 7.75" W x 8.25" H x 9.5" Ext : 4.25" W x 7.25" H x 2.75" HCO HANGING WEIGHT : 2.2 lb

| LAMPING       |                                        |
|---------------|----------------------------------------|
| INPUT VOLTAGE | : 120V                                 |
| LUMENS        | : 726 Rated (580 Del.)                 |
| BULB          | : 1 x 6W LED PCB Integrated , 6W Total |
| BULB INCLUDED | : (Integrated)                         |
| DIMMABLE      | : No                                   |
| CRI           | : 90+ CRI                              |
| COLOR_TEMP    | : 3000K                                |