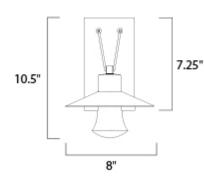

## MEASUREMENTS DIMENSION

HANGING WEIGHT

BACK PLATE

BULB

CRI

: 8" W x 10.5" H x 9.25" Ext : 4.25" W x 7.25" H x 5.75" HCO : 2.64 lb

LAMPING INPUT VOLTAGE :120V LUMENS : 420 Rated (315 Del.) : 1 x 6W LED PCB Integrated , 6W Total BULB INCLUDED : (Integrated) DIMMABLE :No :90+ CRI COLOR\_TEMP : 3000K