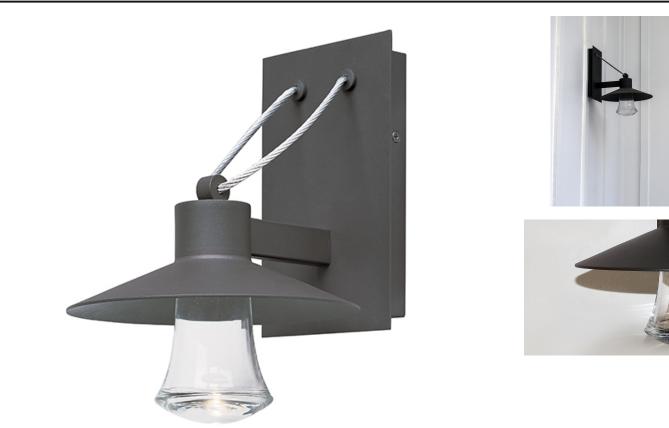

## **PRODUCT DESCRIPTION**

Conical shades finished in Architectural Bronze appear to be suspended by its stainless steel cable. Concealed inside these shades is a high powered COB LED which shines into a heavy Clear glass font. The bottom of theses fonts have an additional thickness of glass for better light distribution and lighting effect.

## MEASUREMENTS DIMENSION

HANGING WEIGHT

BACK PLATE

BULB

CRI

: 8" W x 10.5" H x 9.25" Ext : 4.25" W x 7.25" H x 5.75" HCO : 2.64 lb

LAMPING INPUT VOLTAGE :120V LUMENS : 420 Rated (315 Del.) : 1 x 6W LED PCB Integrated , 6W Total BULB INCLUDED : (Integrated) DIMMABLE :No :90+ CRI COLOR\_TEMP : 3000K