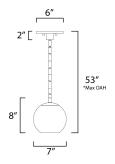

\*max overall height

### **MEASUREMENTS**

DIMENSION : 7" L x 7" W x 8" H

MAX OAH : 53" OAH

CANOPY : 6" W x 0.5" H x 6" L

HANGING WEIGHT : 4.36 lb