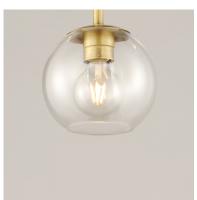

## PRODUCT DESCRIPTION

Vessels of heavy weight Clear glass are supported on frames of solid brass finished in a hand rubbed Natural Aged Brass finish. A versatile collection of up and down configurations which can be directly attached to the canopy or extended down by the rods supplied.

### GLASS

Clear CL

#### MATERIAL

Brass, Glass