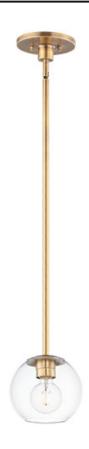

## PRODUCT DESCRIPTION

Vessels of heavy weight Clear glass are supported on frames of solid brass finished in a hand rubbed Natural Aged Brass finish. A versatile collection of up and down configurations which can be directly attached to the canopy or extended down by the rods supplied.

### GLASS

Clear CL

#### MATERIAL

Brass, Glass