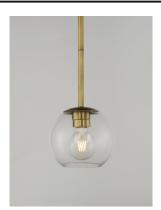

## PRODUCT DESCRIPTION

Vessels of heavy weight Clear glass are supported on frames of solid brass finished in a hand rubbed Natural Aged Brass finish. A versatile collection of up and down configurations which can be directly attached to the canopy or extended down by the rods supplied.

### GLASS

Clear CL

#### MATERIAL

Brass, Glass