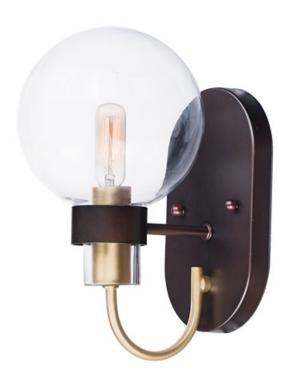

## PRODUCT DESCRIPTION

This classic Mid Century Modern design features a frame finished in a combination of Bronze and Satin Brass. The arms terminate at rings that support Clear heavy blown glass shades which were prevalent in this era.

### MATERIAL

Steel, Glass