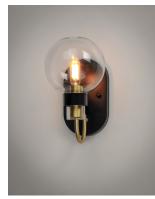

## PRODUCT DESCRIPTION

This classic Mid Century Modern design features a frame finished in a combination of Bronze and Satin Brass. The arms terminate at rings that support Clear heavy blown glass shades which were prevalent in this era.