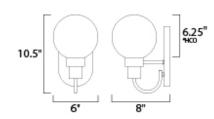

**MEASUREMENTS** 

DIMENSION : 6" W x 10.5" H x 8" Ext

MAX OAH : x 7.88" W HANGING WEIGHT : 1.72 lb

LAMPING

INPUT VOLTAGE : 120V

BULB : 1 x 60W Incandescent E12 Candelabra , 60W Total

BULB INCLUDED : (Not Included)

DIMMABLE : Yes

height from center of outlet to the top of the fixture