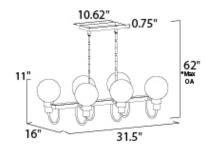

## MEASUREMENTS DIMENSION MAX OAH

DIMENSION : 31.5" L x 16" W x 11" H

MAX OAH : 62" OAH

CANOPY : 10.62" W x 0.75" H

HANGING WEIGHT : 13.67 lb