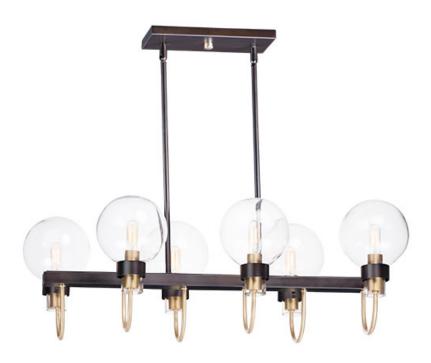

#### PRODUCT DESCRIPTION

max overall height

This classic Mid Century Modern design features a frame finished in a combination of Bronze and Satin Brass. The arms terminate at rings that support Clear heavy blown glass shades which were prevalent in this era.

#### **FINISHES OPTION**

Bronze / Satin Brass

## GLASS

Clear CL

#### MATERIAL

Steel, Glass