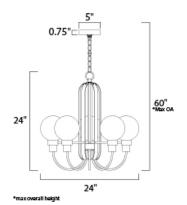

# **MEASUREMENTS**

DIMENSION : 24" L x 24" W x 24" H

MAX OAH : 60" OAH CANOPY : 5" W x 0.75" H HANGING WEIGHT : 11.07 lb