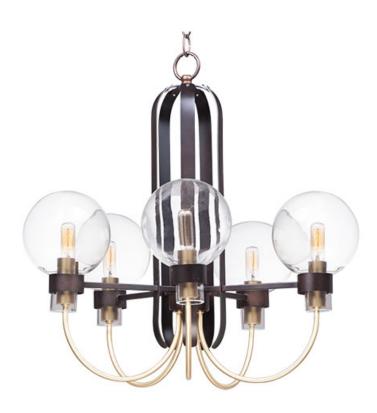

## **PRODUCT DESCRIPTION**

This classic Mid Century Modern design features a frame finished in a combination of Bronze and Satin Brass. The arms terminate at rings that support Clear heavy blown glass shades which were prevalent in this era.

#### **FINISHES OPTION**

Bronze / Satin Brass

### **GLASS**

Clear CL

#### MATERIAL

Steel, Glass