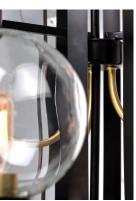

## **PRODUCT DESCRIPTION**

This classic Mid Century Modern design features a frame finished in a combination of Bronze and Satin Brass. The arms terminate at rings that support Clear heavy blown glass shades which were prevalent in this era.

#### **FINISHES OPTION**

Bronze / Satin Brass

### **GLASS**

Clear CL