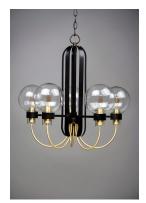

## **PRODUCT DESCRIPTION**

This classic Mid Century Modern design features a frame finished in a combination of Bronze and Satin Brass. The arms terminate at rings that support Clear heavy blown glass shades which were prevalent in this era.

#### **FINISHES OPTION**

Bronze / Satin Brass

### **GLASS**

Clear CL