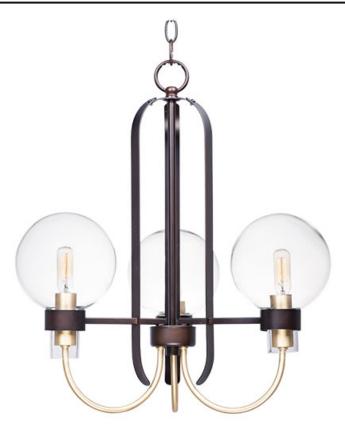

## PRODUCT DESCRIPTION

This classic Mid Century Modern design features a frame finished in a combination of Bronze and Satin Brass. The arms terminate at rings that support Clear heavy blown glass shades which were prevalent in this era.

### **FINISHES OPTION**

Bronze / Satin Brass

## **GLASS**

Clear CL