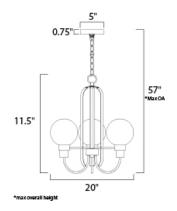

# **MEASUREMENTS**

**DIMENSION** : 20" W x 21" H MAX OAH : 57" OAH CANOPY : 5" W x 0.75" H HANGING WEIGHT : 6.61 lb