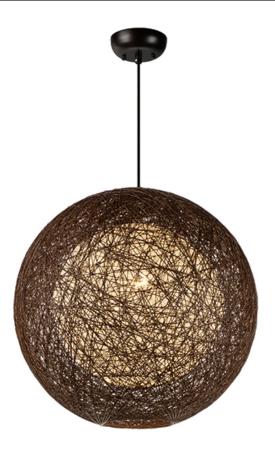

### **PRODUCT DESCRIPTION**

Spherical dual shades constructed of woven string in two tone finish combinations, Natural with White inner and Chocolate with White inner. Shades are treated for weather resistance and are U.L. approved for damp location which make them perfect for outdoor living spaces.

# MATERIAL

Hemp Twine, Steel