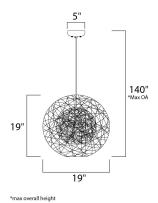

# **MEASUREMENTS**

DIMENSION : 19" L x 19" W x 19" H

MAX OAH : 140" OAH

CANOPY : 5" W x 1.25" H x 5" L

: 2.87 lb HANGING WEIGHT