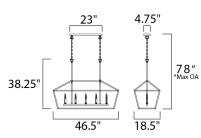

\*max overall height

# MEASUREMENTS

DIMENSION MAX OAH CANOPY HANGING WEIGHT WIRE LENGTH

# LAMPING

INPUT VOLTAGE BULB BULB INCLUDED DIMMABLE

: 46.5" L x 18.5" W x 38.25" H : 78" OAH : 4.75" W x 1" H x 23" L : 18.51 lb

: 120"

Job Name:\_

Job Type:\_

Quantity:

:120V : 5 x 60W Incandescent E12 Candelabra , 300W Total : (Not Included) :Yes