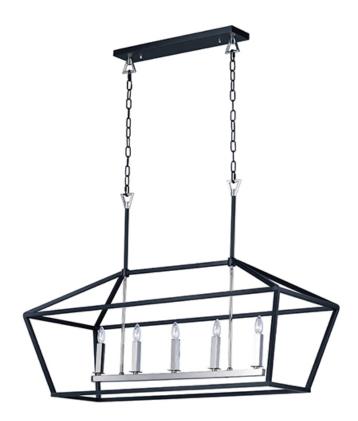

# **PRODUCT DESCRIPTION**

Open air frames finished in Black with Polished Nickel accents makes a simplistic yet dramatic statement for any interior design. Larger scale pieces fill up space without breaking the budget.